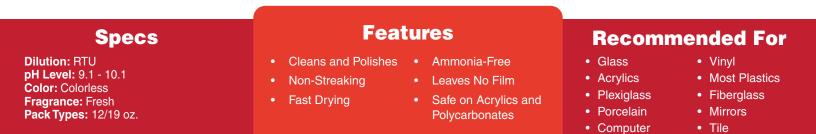

## **STREAK FREE**

A streak-free, non-ammoniated, aerosol spray glass cleaner that may be utilized on residential and commercial building windows, car windows, Lexan, Lucite, and Plexiglass surfaces. Clinging foam breaks up soils and holds them—even on vertical surfaces.

## **Directions**

- 1. Shake well before each use.
- 2. Hold dispenser (can) upright. Point valve opening toward window or glass to be sprayed, holding about 8 to 12 inches away.
- **3.** Press button spray on fine mist and wipe clean. For best results, polish with a lint-free, cotton cloth.
- **4.** Unplug energized electrical equipment prior to use. Not for use on non-glass flat panel TVs.

Spray On And Wipe Off

Screens

Sold By: KSS Enterprises | 5053 Sports Dr, Kalamazoo, MI 49009 | P: 800.638.4191 | W: kssenterprises.com

Visit kssenterprises.com for branch locations and more information.

Polished Stone