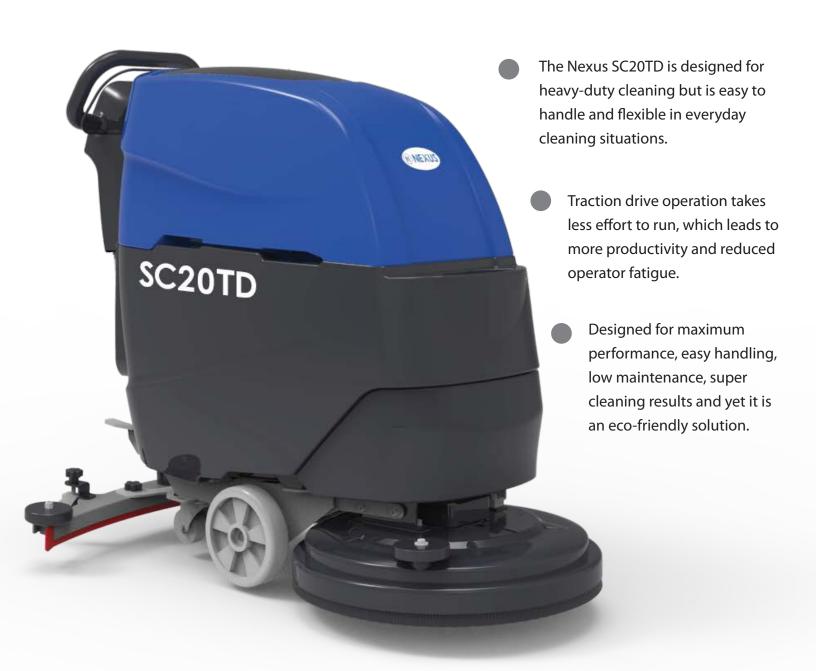

## SC20TD WALK-BEHIND FLOOR SCRUBBER Traction Driven

## AFFORDABLE. PERFORMANCE.

Nexus professional cleaning equipment provides you with the best value in the industry. Our machines provide high-level cleaning performance at an affordable price. Our SC20TD traction drive autoscrubber is designed for heavy-duty industrial cleaning yet is flexible in every day cleaning situations. With a 16 gallon solution tank and 88 lbs of brush pressure, the T-20 is perfect for efficient cleaning in smaller spaces. Easy-to-use controls require minimal training and allows you to get the job done quickly and easily.