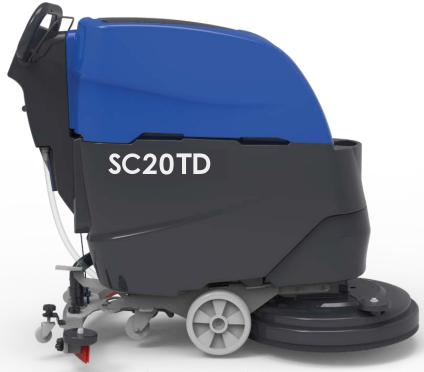

## SC20TD WALK-BEHIND FLOOR SCRUBBER Traction Driven

## AFFORDABLE. PERFORMANCE.

Nexus professional cleaning equipment provides you with the best value in the industry. Our machines provide high-level cleaning performance at an affordable price. Our SC20TD traction drive autoscrubber is designed for heavy-duty industrial cleaning yet is flexible in every day cleaning situations. With a 16 gallon solution tank and 88 lbs of brush pressure, the T-20 is perfect for efficient cleaning in smaller spaces. Easy-to-use controls require minimal training and allows you to get the job done quickly and easily.