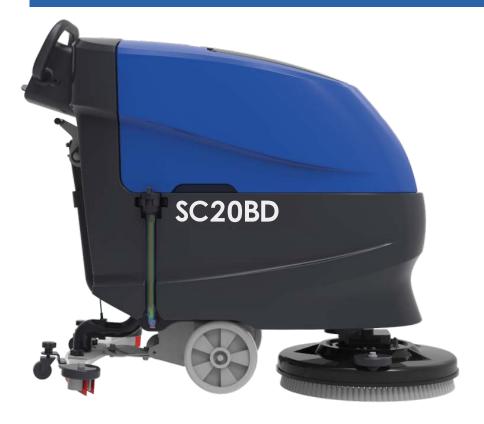

## SC20BD WALK-BEHIND FLOOR SCRUBBER Brush Driven

## AFFORDABLE. PERFORMANCE.

Nexus professional cleaning equipment provides you with the best value in the industry. Our machines provide high-level cleaning performance at an affordable price. Our SC20BD brush drive autoscrubber is suitable for cleaning a variety of floor types such as cement, epoxy, marble, tile and more. This compact, durable machine is easy to use and requires minimal training.