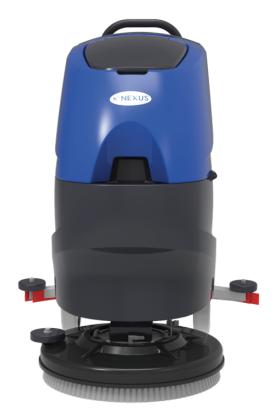

## SC20BD WALK-BEHIND FLOOR SCRUBBER Brush Driven

## AFFORDABLE. PERFORMANCE.

Nexus professional cleaning equipment provides you with the best value in the industry. Our machines provide high-level cleaning performance at an affordable price. Our SC20BD brush drive autoscrubber is suitable for cleaning a variety of floor types such as cement, epoxy, marble, tile and more. This compact, durable machine is easy to use and requires minimal training.