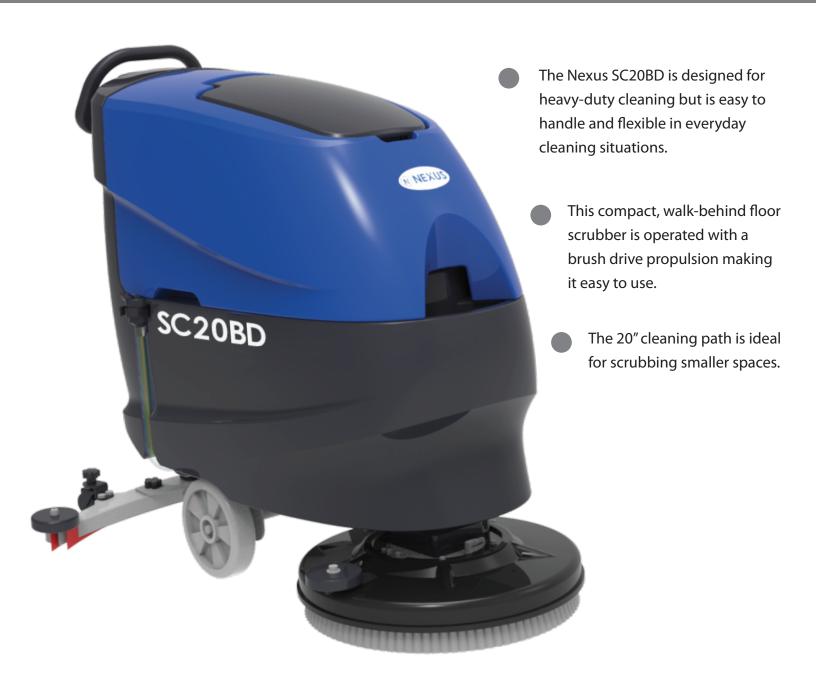

## SC20BD WALK-BEHIND FLOOR SCRUBBER Brush Driven

## AFFORDABLE. PERFORMANCE.

Nexus professional cleaning equipment provides you with the best value in the industry. Our machines provide high-level cleaning performance at an affordable price. Our SC20BD brush drive autoscrubber is suitable for cleaning a variety of floor types such as cement, epoxy, marble, tile and more. This compact, durable machine is easy to use and requires minimal training.